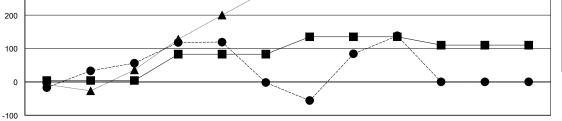

## GMT: KAMLESH JAIN

| LOCATION INDIA |  |
|----------------|--|
|                |  |

GMT CA

|               | Club          | s         |               |               | Ме                                                             | mbers                                                        |                                                    |
|---------------|---------------|-----------|---------------|---------------|----------------------------------------------------------------|--------------------------------------------------------------|----------------------------------------------------|
|               | RESULTS FOR   | 2016-2017 |               |               | RESULTS                                                        | FOR 2016-2017                                                |                                                    |
| QUARTER       | NEW CLUB GOAL | NEW CLUBS | DROPPED CLUBS | QUARTER       | NEW MEMBER GROWTH<br>NET GOAL (not reinstated<br>or transfers) | NEW MEMBER<br>GROWTH ACTUAL (not<br>reinstated or transfers) | DROPPED<br>MEMBERS ACTUAL<br>(including transfers) |
| JULY/AUG/SEPT | 2             | 4         | 0             | JULY/AUG/SEPT | 4                                                              | 173                                                          | 117                                                |
| OCT/NOV/DEC   | 2             | 1         | 7             | OCT/NOV/DEC   | 79                                                             | 123                                                          | 181                                                |
| JAN/FEB/MAR   | 1             | 2         | 3             | JAN/FEB/MAR   | 52                                                             | 314                                                          | 174                                                |
| APR/MAY/JUNE  | 0             | 0         | 0             | APR/MAY/JUNE  | -25                                                            | 0                                                            | 0                                                  |