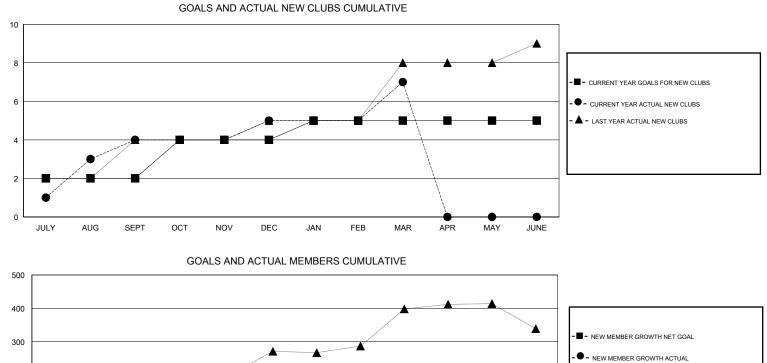

## GMT: KAMLESH JAIN

| LOCATION INDIA |  |
|----------------|--|
|                |  |

GMT CA

|               | Club          | s         |               |               | Ме                                                             | mbers                                                        |                                                    |
|---------------|---------------|-----------|---------------|---------------|----------------------------------------------------------------|--------------------------------------------------------------|----------------------------------------------------|
|               | RESULTS FOR   | 2016-2017 |               |               | RESULTS                                                        | FOR 2016-2017                                                |                                                    |
| QUARTER       | NEW CLUB GOAL | NEW CLUBS | DROPPED CLUBS | QUARTER       | NEW MEMBER GROWTH<br>NET GOAL (not reinstated<br>or transfers) | NEW MEMBER<br>GROWTH ACTUAL (not<br>reinstated or transfers) | DROPPED<br>MEMBERS ACTUAL<br>(including transfers) |
| JULY/AUG/SEPT | 2             | 4         | 0             | JULY/AUG/SEPT | 4                                                              | 173                                                          | 117                                                |
| OCT/NOV/DEC   | 2             | 1         | 7             | OCT/NOV/DEC   | 79                                                             | 123                                                          | 181                                                |
| JAN/FEB/MAR   | 1             | 2         | 3             | JAN/FEB/MAR   | 52                                                             | 314                                                          | 174                                                |
| APR/MAY/JUNE  | 0             | 0         | 0             | APR/MAY/JUNE  | -25                                                            | 0                                                            | 0                                                  |